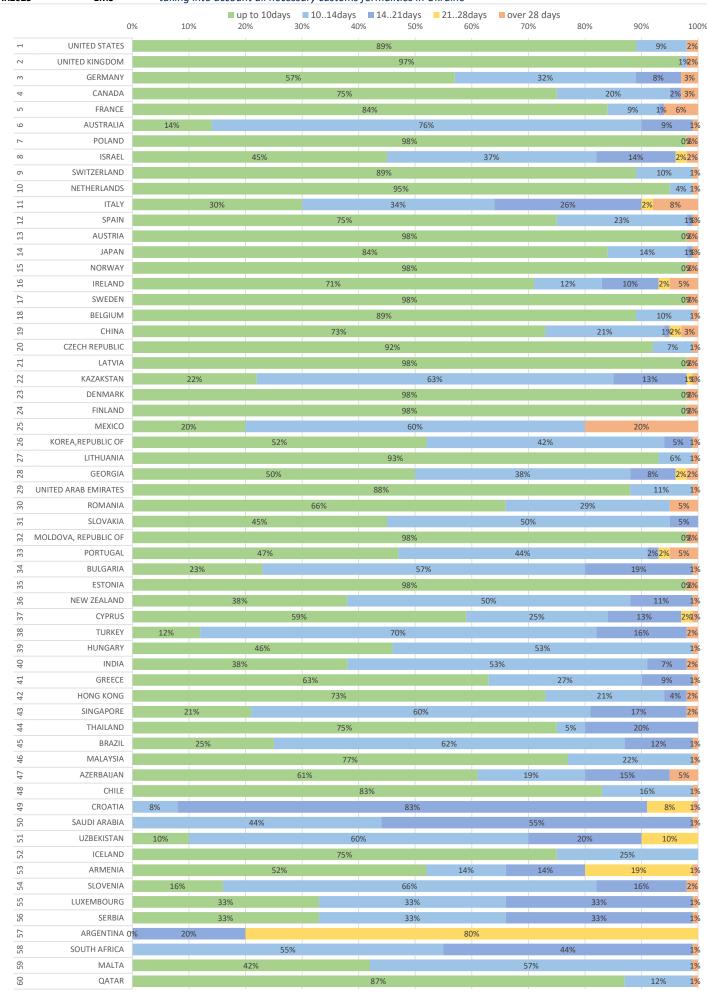

month MAR2025 PRODUCT EMS time from receipt at the Ukrposhta post office to processing in the country of destination, taking into account all necessary customs formalities in Ukraine

month MAR2025 PRODUCT parcels

time from receipt at the Ukrposhta post office to processing in the country of destination, taking into account all necessary customs formalities in Ukraine

■ 10..14days 21..28days ■ up to 10days ■ 14..21days over 28 days 0% 30% 80% 90% 10% 40% 70% 100% UNITED STATES 1%% 7 UNITED KINGDOM 1%2% GERMANY 0%%  $^{\circ}$ 4 CANADA 1%% 2 FRANCE 1%2% AUSTRALIA 77% 9 2% POLAND 028% 7 26%  $\infty$ ISRAEL 6 SWITZERLAND 1% 10 NETHERLANDS 4% 1% 11 ITALY 31% 5% 5% 12 SPAIN 19% 1% 13 AUSTRIA 1%% 14 JAPAN 92% 7% 1% 15 NORWAY 0%% 98% 16 IRELAND 90% 4% 3% 3% 17 SWEDEN 4% 1% 18 BELGIUM 028% 19 CHINA 1%9 20 CZECH REPUBLIC 98% 1%% 21 0%% LATVIA 98% 22 KAZAKSTAN 52% 2% 23 DENMARK 98% 02% 24 FINLAND 98% 1%% 25 1%% MEXICO 26 KOREA, REPUBLIC OF 44% 1%% 27 LITHUANIA 0%% 28 GEORGIA 27% 2% 29 2% UNITED ARAB EMIRATES 14% 30 ROMANIA 20% 1% 31 SLOVAKIA 41% 48% 1%2% 32 MOLDOVA, REPUBLIC OF 028% 33 PORTUGAL 48% 12% 2% 34 32% BULGARIA 6% 35 ESTONIA 023% 36 NEW ZEALAND 37 CYPRUS 37% 38 TURKEY 36% 39 HUNGARY 30% 40 INDIA 15% 41 GREECE 54% 42 HONG KONG 25% 4% 1%% 43 SINGAPORE 41% 4% 44 THAILAND 45 BRAZIL 31% 2%2% 46 MALAYSIA 37% 7% 47 1% 4% 3% AZERBAIJAN 14% 48 CHILE 15% 49 CROATIA 37% 2% 50 SAUDI ARABIA 46% 1% 51 UZBEKISTAN 52 ICELAND 53 ARMENIA 54 SLOVENIA 5% 1% 55 LUXEMBOURG 45% 26 SERBIA 57 ARGENTINA 39% 26% 5% 28 SOUTH AFRICA 62% 31% 1% 59 3% MALTA 9 QATAR 2%1%