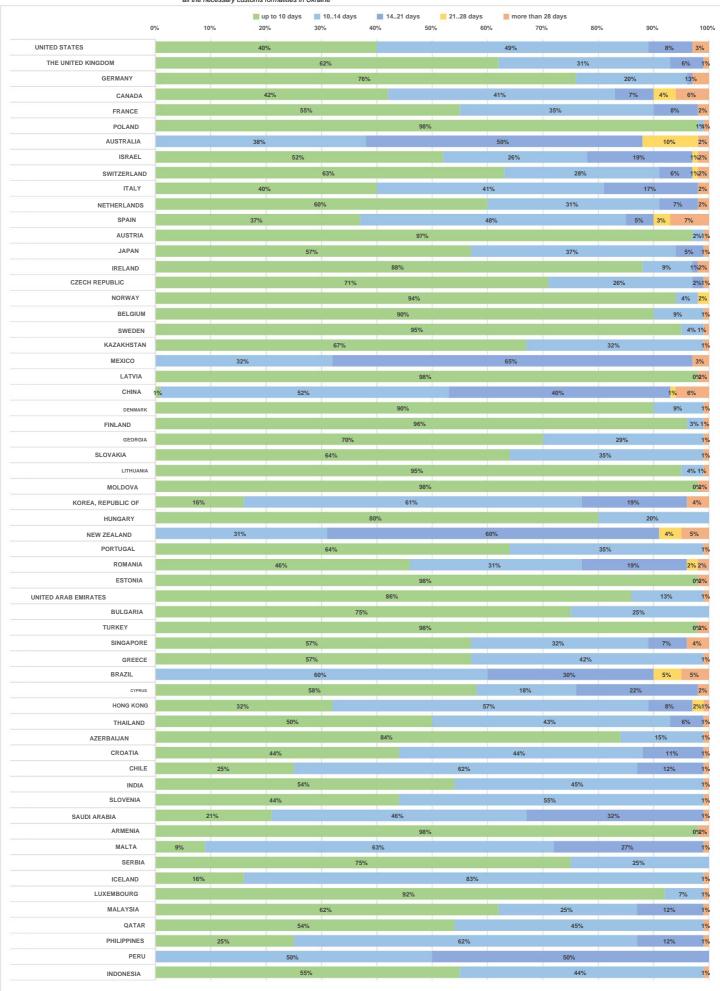

Month Shipping method February 2024 Express

from reception at the Ukrposhta branch to processing in the country of destination, taking into account all the necessary customs formalities in Ukraine

from reception at the Ukrposhta branch to processing in the country of destination, Month Shipping method February 2024 Standard taking into account all the necessary customs formalities in Ukraine 14..21 days 10..14 days 21..28 days more than 28 days 0% 90% 30% 40% 60% 70% 80% 100% UNITED STATES THE UNITED KINGDOM 1%% CANADA FRANCE POLAND AUSTRALIA ISRAEL SWITZERLAND ITALY JAPAN IRELAND CZECH REPUBLIC NORWAY 51% SWEDEN 4% 1% KAZAKHSTAN 53% MEXICO LATVIA DENMARK FINLAND SLOVAKIA MOLDOVA KOREA, REPUBLIC OF HUNGARY PORTUGAL 5% 2% ESTONIA UNITED ARAB EMIRATES 3% 1%2% BULGARIA 51% TURKEY SINGAPORE GREECE 3% 1% BRAZIL HONG KONG THAILAND AZERBAIJAN CROATIA CHILE SLOVENIA SAUDI ARABIA ARMENIA MALTA SERBIA ICELAND LUXEMBOURG MALAYSIA QATAR 53% PHILIPPINES PERU INDONESIA